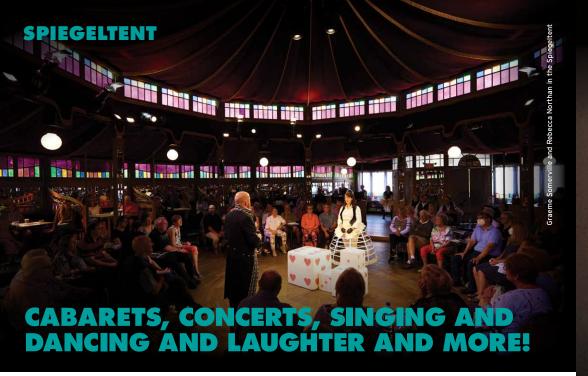

#### **SPIEGELTENT**

Seating Chart Maximum 168 seats

# Seats in the Spiegeltent will be general admission. THIS SPECTACULAR SPACE HAS TO OFFER. THIS SPECTACULAR SPACE HAS TO OFFER.