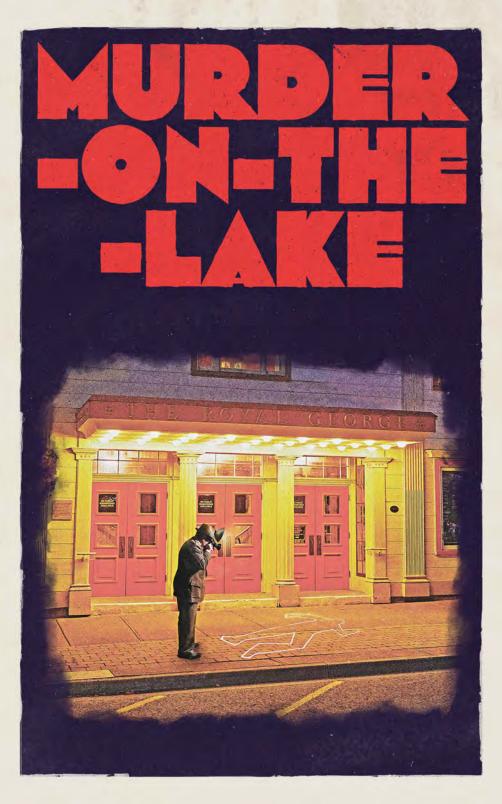

# "AND SO, TO THE END OF HISTORY, MURDER SHALL BREED MURDER." - BERNARD SHAW

# **MURDER-ON-THE-LAKE**

A SPONTANEOUS THEATRE CREATION BY REBECCA NORTHAN AND BRUCE HORAK

DIRECTED BY REBECCA NORTHAN SET DESIGNED BY JUDITH BOWDEN COSTUMES DESIGNED BY ROSE TAVORMINA LIGHTING DESIGNED BY JEFF PYBUS

One dark and stormy night. One unsolved murder. One audience-member-turned-detective ...

Niagara-on-the-Lake has been rocked by a mysterious death at a historic bed & breakfast. Was it an accident? Suicide? Or ... MURDER?! Each night, one intrepid audience member is invited on stage to go undercover and help law enforcement ferret out means, opportunity and motive in a cold case that has locals spooked, tourists trepidatious and police utterly baffled. This skillfully crafted whodunit has multiple suspects, a myriad of red herrings and only ONE right answer! Whether you fancy yourself an amateur detective or prefer to stay in your seat, *Murder-on-the-Lake* is for you!

#### **CAST INCLUDES:**

Kristopher Bowman, Cosette Derome, Sochi Fried, Virgilia Griffith, Martin Happer, Bruce Horak, Rebecca Northan, Travis Seetoo