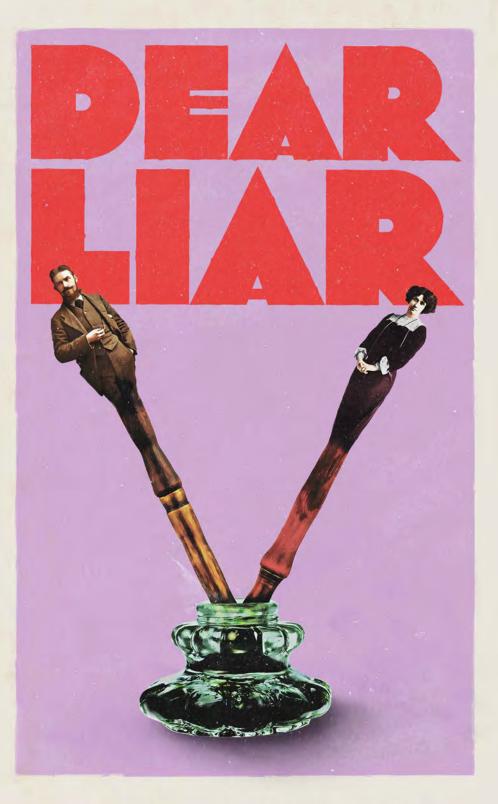

# **DEAR LIAR**

BY JEROME KILTY ADAPTED FROM THE CORRESPONDENCE BETWEEN BERNARD SHAW AND MRS PATRICK CAMPBELL

#### **CO-CREATED BY MARLA MCLEAN AND GRAEME SOMERVILLE**

Bernard Shaw was besotted with – and infuriated by – the great actress Stella Tanner, better known by her stage name, Mrs Patrick Campbell. This witty and moving two-hander follows their long-lasting relationship through the letters they wrote one another and some of the scenes that Shaw wrote for his Stella. Discover a world of jousting wits, hidden longings and shared pain as two great artists find, lose and find each other again over the course of a life in the theatre.

# LOVE BERNARD SHAW?

Shavian lovers shouldn't miss Dear Liar in our spectacular Spiegeltent. A charming play adapted from the correspondence between **Bernard Shaw and Mrs Patrick Campbell.** 

Production Sponsors