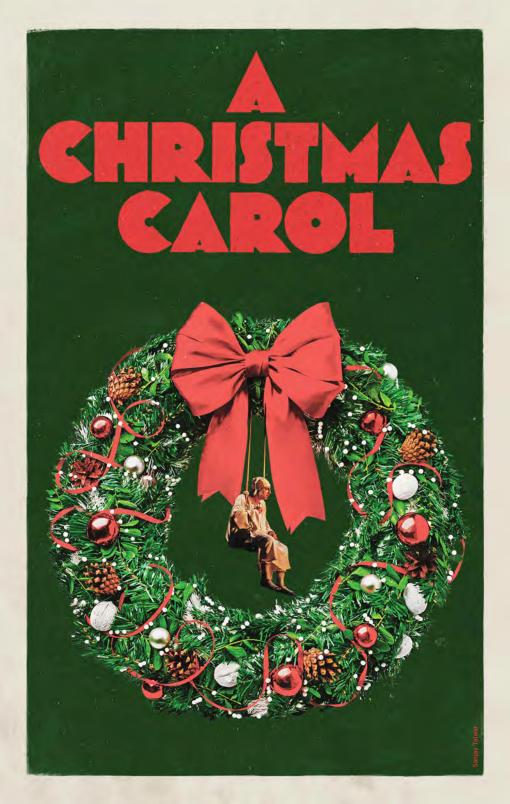

# **A CHRISTMAS CAROL**

BY CHARLES DICKENS ADAPTED FOR THE STAGE BY TIM CARROLL

DIRECTED BY TIM CARROLL SET AND COSTUMES DESIGNED BY CHRISTINE LOHRE LIGHTING DESIGNED BY KEVIN LAMOTTE ORIGINAL MUSIC BY PAUL SPORTELLI ORIGINAL MOVEMENT AND PUPPETRY BY ALEXIS MILLIGAN

Don't miss the final production to grace the stage of the Royal George Theatre. Again, the magic of Christmas returns as does the miserly Ebenezer Scrooge! *A Christmas Carol* is the gift that keeps on giving and is the perfect annual reminder of what the Christmas spirit is all about. The most jolly holiday experience is in Niagara-on-the-Lake – the merriest of destinations.