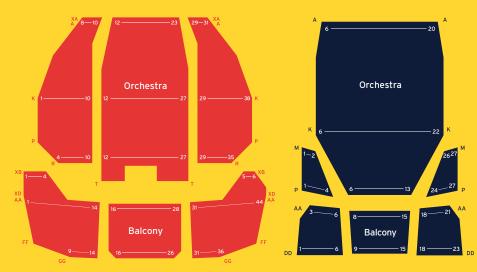

#### **FESTIVAL THEATRE**

**10 Queen's Parade** Maximum 856-seat modern theatre includes the licensed Lobby Café and The Shawp

Elevator and special access seating available