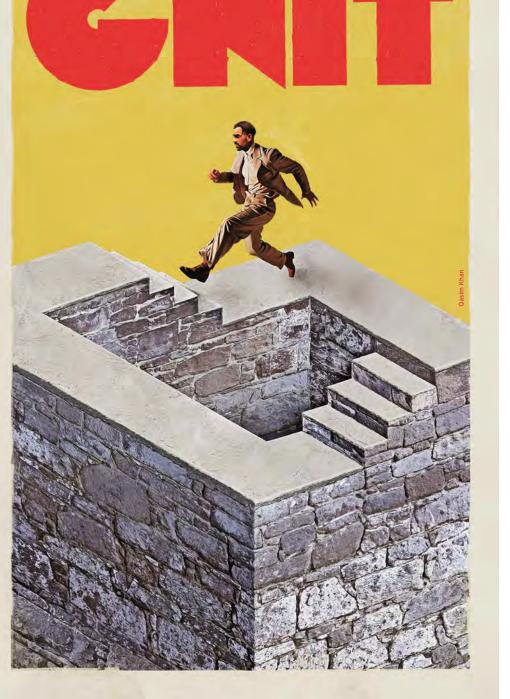

# "I'VE GOT THIS MASSIVE INFERIORITY-COMPLEX, OR, THIS TINY SUPERIORITY-COMPLEX."

# GNIT

**BY WILL ENO** 

#### DIRECTED BY TIM CARROLL SET AND COSTUMES DESIGNED BY HANNE LOOSEN LIGHTING DESIGNED BY KEVIN LAMOTTE MUSIC DIRECTION, ORIGINAL MUSIC AND SOUND DESIGNED BY CLAUDIO VENA

From the author of our 2017 smash hit *Middletown*. Watch closely as Peter Gnit, a funnyenough but so-so specimen of humanity, makes a lifetime of bad decisions, on the search for his True Self, which is disintegrating while he searches. A rollicking and very cautionary tale about, among other things, how the opposite of love is laziness. *Gnit* is a faithful, unfaithful and wilfully American reading of Henrik Ibsen's *Peer Gynt*, a 19th century Norwegian play which is famous for all the wrong reasons, written by Will Eno, who has never been to Norway.

#### **CAST INCLUDES:**

Julia Course, Patrick Galligan, Qasim Khan, Mike Nadajewski, Gabriella Sundar Singh