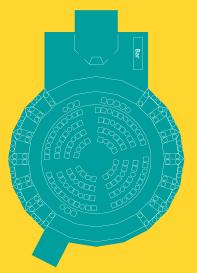

#### JACKIE MAXWELL STUDIO THEATRE

10 Queen's Parade Entrance adjacent to the Festival Theatre Maximum 267-seat theatre, our most intimate space Special access seating available