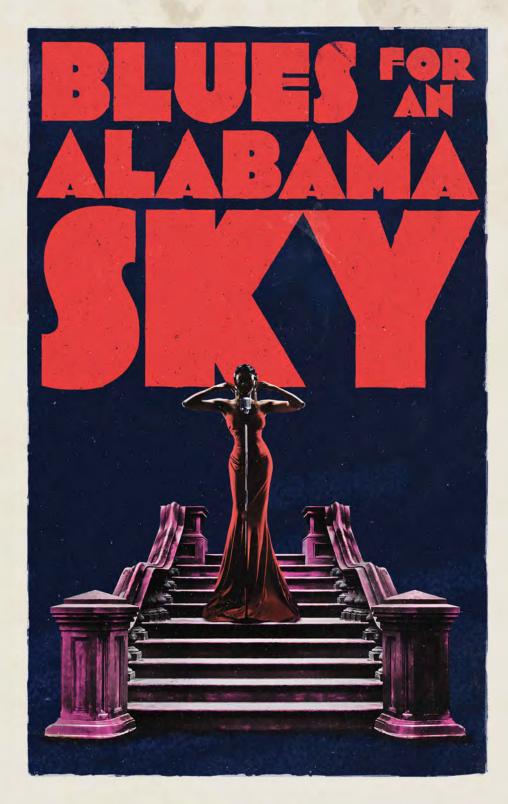

# **"ALL REVOLUTIONS LEAVE A SPACE FOR DANCING. THEY JUST** LIKE TO PRETEND **THEY DON'T.''**

# **BLUES FOR AN ALABAMA SKY**

**BY PEARL CLEAGE** 

#### DIRECTED BY KIMBERLEY RAMPERSAD SET AND COSTUMES DESIGNED BY CHRISTINE TING-HUAN URQUHART LIGHTING DESIGNED BY CHRIS MALKOWSKI ORIGINAL MUSIC AND SOUND DESIGNED BY MIQUELON RODRIGUEZ

New York City, 1930. Angel, a struggling singer, who has recently been fired from her gig at the Cotton Club, and her friends try to hold fast to their dreams amid social upheaval in Pearl Cleage's stunning Blues for an Alabama Sky. This exhilarating drama follows five richly drawn characters as they grapple with love, loss and ambition. It is a dynamic story of hardship and lost hopes that captures the true essence of Harlem during that transformative era. Mature Content.

#### **CAST INCLUDES:**

See page 30 for details.

JJ Gerber, Virgilia Griffith, Allan Louis

**ENJOY GREAT SAVINGS** WITH THE SEASON'S PASS Production Sponsor