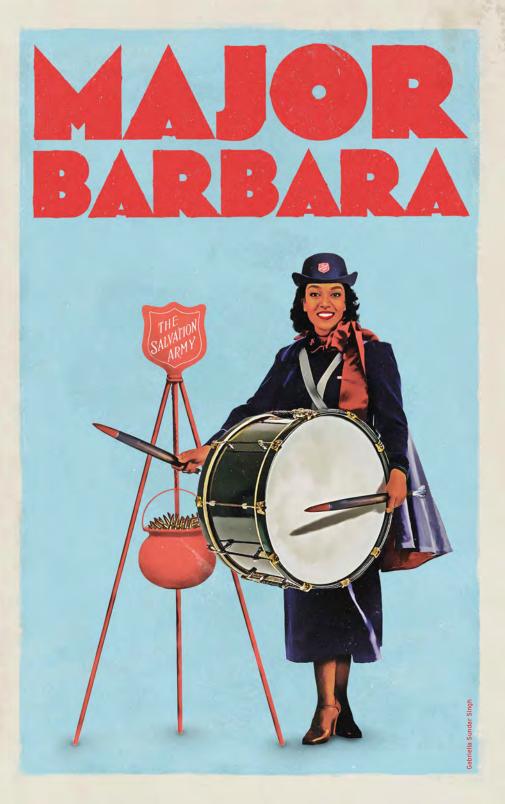

# **MAJOR BARBARA**

**BY BERNARD SHAW** 

#### **DIRECTED BY PETER HINTON-DAVIS** SET AND COSTUMES DESIGNED BY GILLIAN GALLOW LIGHTING DESIGNED BY BONNIE BEECHER ORIGINAL MUSIC AND SOUND DESIGNED BY ALLEN COLE

Idealism and reality crash headlong into each other in Bernard Shaw's Major Barbara. Barbara Undershaft could not be more different from her estranged father: She is a Salvation Army officer, he a wealthy arms manufacturer. As their worlds collide, she finds all her beliefs about wealth, poverty and redemption tested to the breaking point. More provocative than ever, this play raises questions of justice, morality and the truth of human nature, all with Shaw's inimitable wit and incisive dialogue.

#### **CAST INCLUDES:**

Fiona Byrne, Patrick Galligan, Patty Jamieson, André Morin, Gabriella Sundar Singh, Taurian Teelucksingh, Kelly Wong, Lindsay Wu