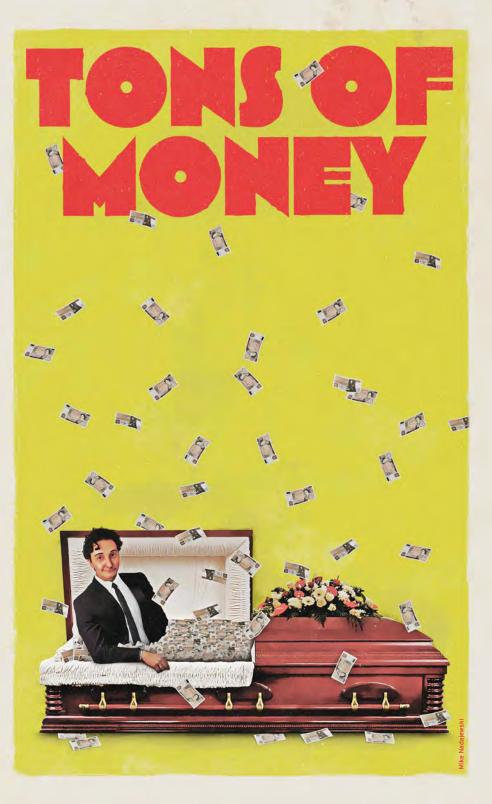

The rest of the Festival Theatre season will be given over to an exciting new spin on a family classic, *The Lion, the Witch and the Wardrobe*, and a nail-biting thriller, *Wait Until Dark*. Meanwhile, the Royal George's last season, in its present form, will offer an utterly hilarious farce, *Tons of Money*, a Shaw masterpiece, *Major* 

# **TONS OF MONEY**

**BY WILL EVANS AND VALENTINE** 

#### DIRECTED BY EDA HOLMES SET AND COSTUMES DESIGNED BY JUDITH BOWDEN LIGHTING DESIGNED BY KEVIN LAMOTTE

Side-splitting comedy, anyone? Failed inventor Aubrey Allington devises a cunning scheme to escape the clutches of his creditors: he will fake his own death and assume the identity of his long-lost cousin, thereby inheriting – you guessed it – tons of money. What could possibly go wrong? This classic British farce is a madcap delight that will have you in stitches from start to finish.