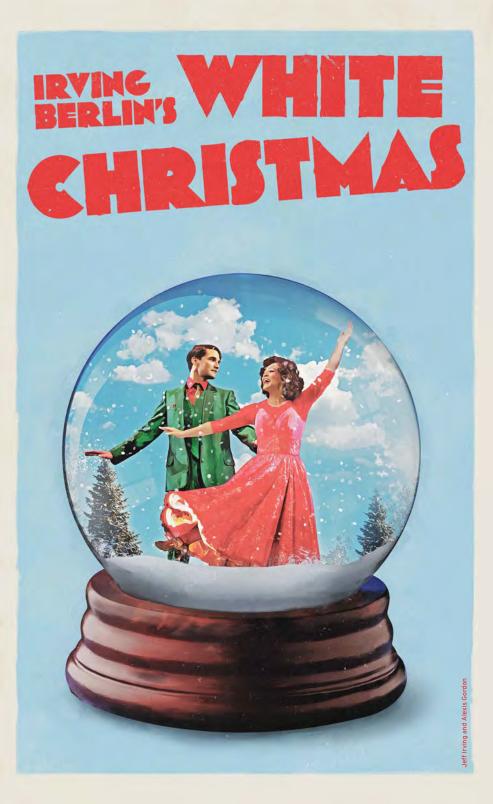

#### IRVING BERLIN'S WHITE CHRISTMAS

BASED UPON THE PARAMOUNT PICTURES FILM WRITTEN FOR THE SCREEN BY NORMAN KRASNA, NORMAN PANAMA AND MELVIN FRANK MUSIC AND LYRICS BY IRVING BERLIN BOOK BY DAVID IVES AND PAUL BLAKE ORIGINAL STAGE PRODUCTION DIRECTED BY WALTER BOBBIE

DIRECTED BY KATE HENNIG MUSIC DIRECTION BY PAUL SPORTELLI SET AND COSTUMES DESIGNED BY JUDITH BOWDEN LIGHTING DESIGNED BY KEVIN LAMOTTE

Back by popular demand! Celebrate the holidays with Irving Berlin's heartwarming classic: White Christmas. This delightful musical follows Bob Wallace and Phil Davis as they team up with sister act Betty and Judy Haynes to put on a Christmas spectacular and save a charming Vermont inn. Featuring dazzling dance numbers plus a splendid score with hits like "Blue Skies" plus "Sisters," and of course, the title song, this joyous production is the perfect festive treat for the entire family!